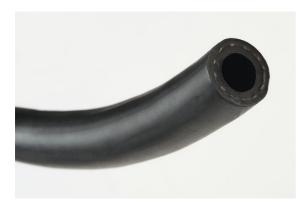

## SAE J30 R9 Fuel Hose 5.6mm ID 5m

Fuel hose, 5.6mm ID x 5m, manufactured to SAE J30 R9 specifications making it suitable E5 and E10 petrol and non-biodiesel.

## **Additional Information**

- Supplied on a 5m roll.
- 5.6mm ID, 12.6mm OD; temperature range -34 to 135 deg C.
- Max working pressure 220psi (15 bar).
- · NBR/SBR blend with polyester yarn reinforcement.
- Manufactured to SAE J30 R9; (note: not suitable for 'in tank' applications).